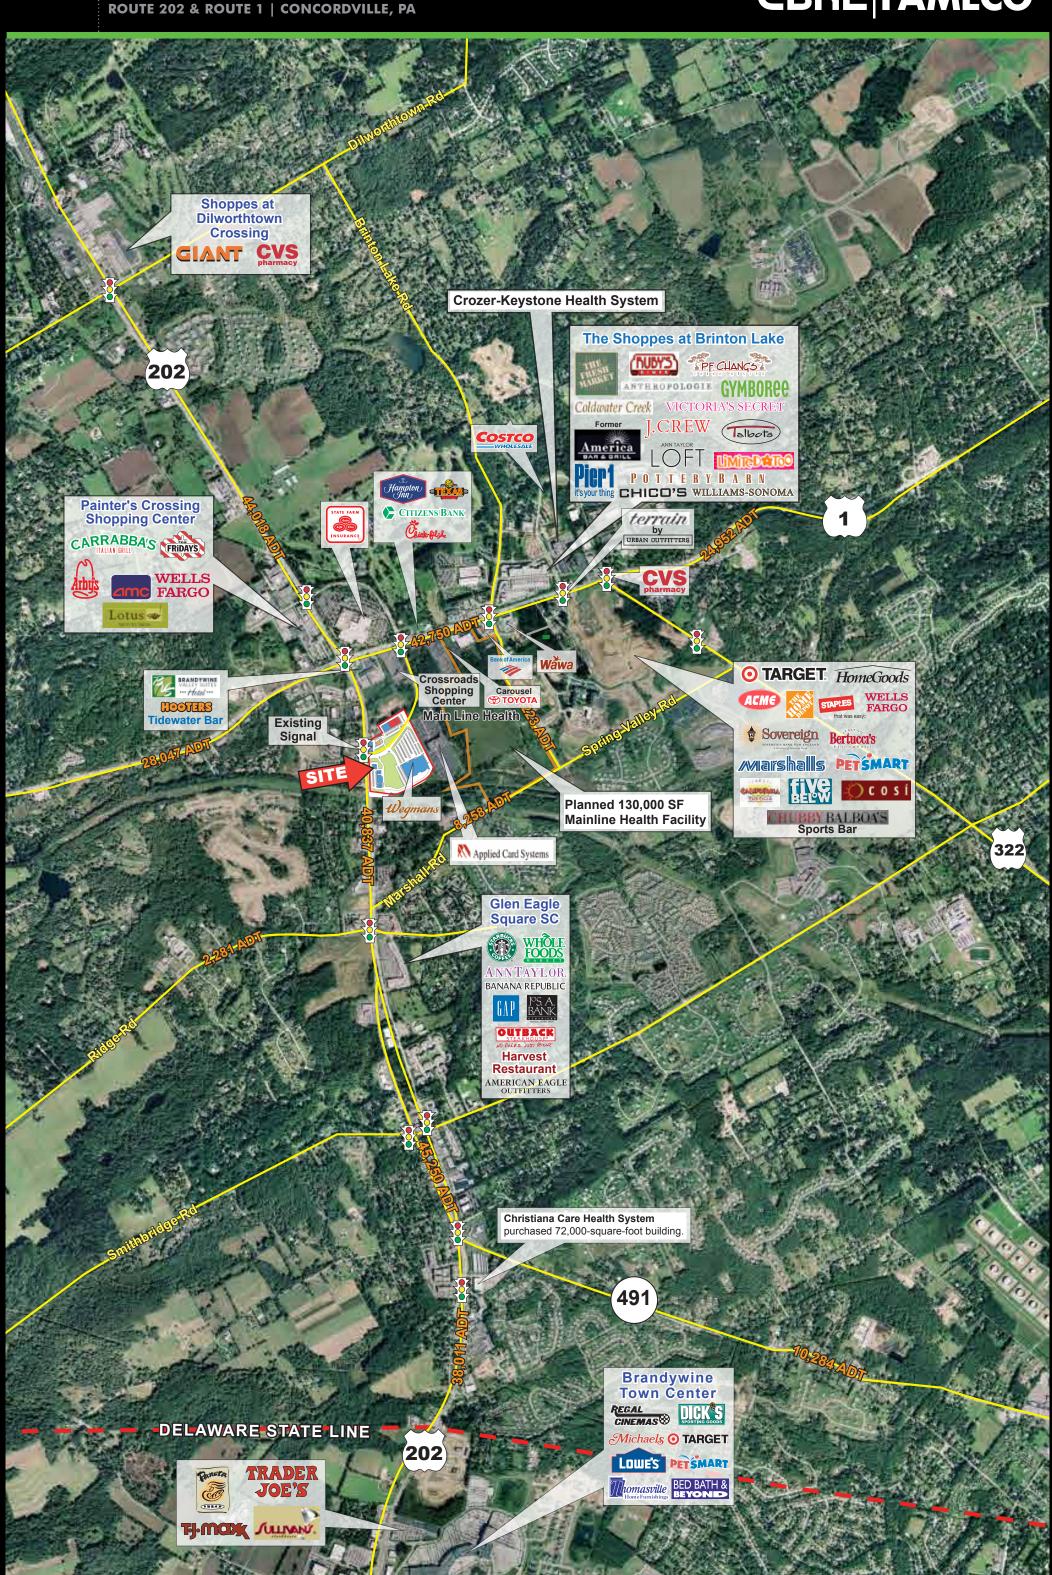

138    |

#### Route 202 and Route 1 CBRE FAMECO Jim Creed First Vice President

625 West Ridge Pike; Building A; Suite 100 Conshohocken, PA 19428 T +1 610 834 8000 F+16108341793 Licensed Real Estate Broker

© 2014, CBRE, Inc. This information has been obtained from sources believed reliable. We have not verified it and make no augrantee, warranty or representation about it Any projections, opinions, assumptions or estimates used are for example only and do not represent the current or future performance of the property. You and your advisors should conduct a careful, independent investigation of the property to determine to your satisfaction the suitability of the property for your needs. **AVAILABLE** 

## PLANNED RETAIL DEVELOPMENT ROUTE 202 & ROUTE 1 | CONCORDVILLE, PA

# CBRE FAMECO