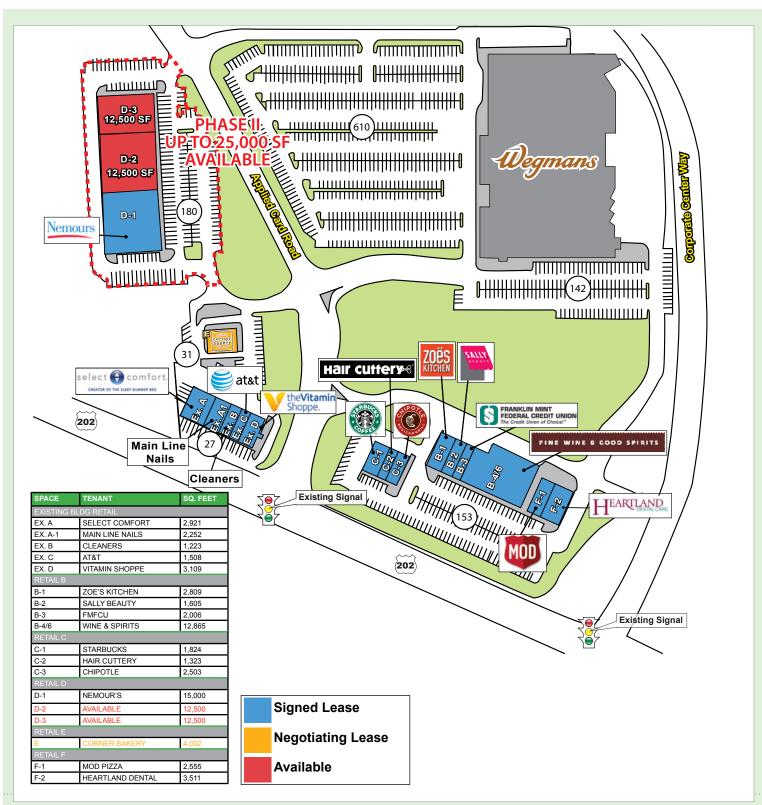

### PLANNED RETAIL DEVELOPMENT

**ROUTE 202 & ROUTE 1 | GLEN MILLS, PA** 

SITE PLAN

**Retail 24/7.** 

**CBRE FAMECO** 

AVAILABLE

Well positioned to capitalize on the

strong daytime population

### **UNDER CONSTRUCTION! NOW LEASING PHASE II**

| 2015 ESTIMATED DEMOGRAPHICS |           |           |           |
|-----------------------------|-----------|-----------|-----------|
|                             | 1 mile    | 3 mile    | 5 mile    |
| POPULATION:                 | 1,525     | 20,833    | 73,918    |
| AVG. HOUSEHOLD INCOME:      | \$102,897 | \$110,282 | \$105,037 |
| DAYTIME POPULATION:         | 1,889     | 10,515    | 30,138    |