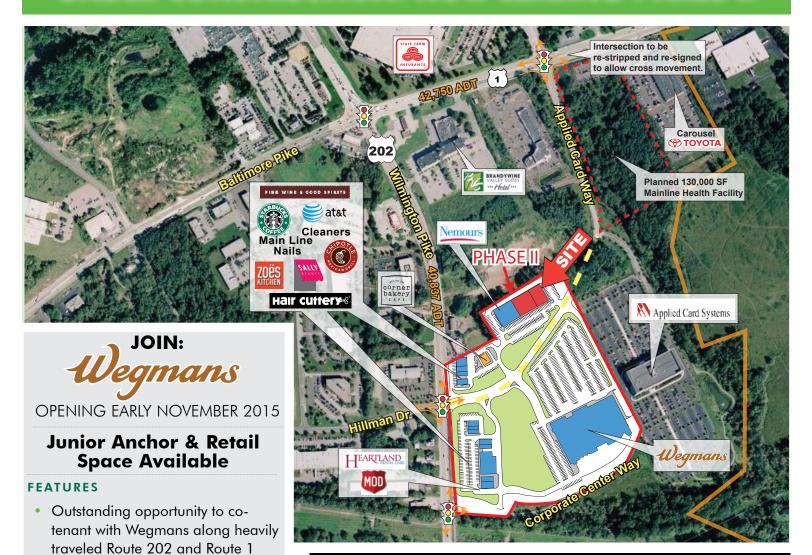

# PLANNED RETAIL DEVELOPMENT JOIN WEGMANS

**ROUTE 202 & ROUTE 1 | GLEN MILLS, PA** 

### **UNDER CONSTRUCTION! NOW LEASING PHASE II**

| 2015 ESTIMATED DEMOGRAPHICS |           |           |           |
|-----------------------------|-----------|-----------|-----------|
|                             | 1 mile    | 3 mile    | 5 mile    |
| POPULATION:                 | 1,525     | 20,833    | 73,918    |
| AVG. HOUSEHOLD INCOME:      | \$102,897 | \$110,282 | \$105,037 |
| DAYTIME POPULATION:         | 1,889     | 10,515    | 30,138    |